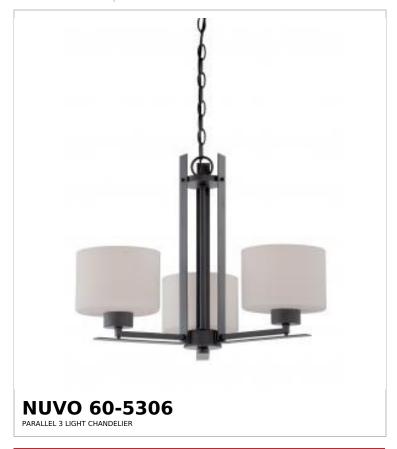

## SATCO NUVO

Project Name

Prepared By

Notes

| Status                    | Discontinued |  |
|---------------------------|--------------|--|
| Collection                | Parallel     |  |
| Finish                    | Aged Bronze  |  |
| Style                     | Transitional |  |
| Number of Lamps           | 3            |  |
| Height (in.)              | 17.25        |  |
| Width (in.)               | 23           |  |
| Indoor or Outdoor Fixture | Indoor       |  |

| Base              | Medium                                                                             |
|-------------------|------------------------------------------------------------------------------------|
| Bulb Type         | Lamp Dependent                                                                     |
| Max Wattage       | 60W                                                                                |
| Voltage           | 120V                                                                               |
| Bulb Included     | No                                                                                 |
| Dimmable          | Lamp Dependent                                                                     |
| Dimming Note      | Dimming requirements and compatible dimmers are dependent on the light bulb(s used |
| Glass Description | Opal                                                                               |
| Fixture Type      | Chandelier                                                                         |
| Fixture Material  | Glass / Metal                                                                      |

| Dimensions                          |        |
|-------------------------------------|--------|
| Back Plate or Canopy Height (in.)   | 0.79   |
| Back Plate or Canopy Diameter (in.) | 4.72   |
| Chain Length                        | 48 in. |