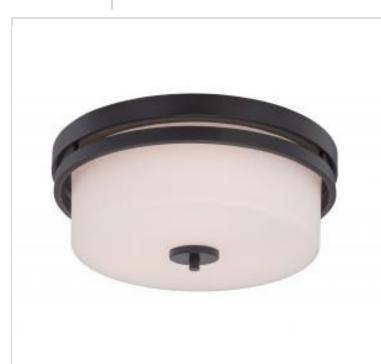

## SATCO' NUVO

Project Name

Prepared By

| Status                    | Active                                                                                   |
|---------------------------|------------------------------------------------------------------------------------------|
| Collection                | Parallel                                                                                 |
| Finish                    | Aged Bronze                                                                              |
| Style                     | Transitional                                                                             |
| Number of Lamps           | 3                                                                                        |
| Height (in.)              | 6.5                                                                                      |
| Width (in.)               | 15                                                                                       |
| Indoor or Outdoor Fixture | Indoor                                                                                   |
| Specifications            |                                                                                          |
| Base                      | Medium                                                                                   |
| Bulb Type                 | Lamp Dependent                                                                           |
| Max Wattage               | 60W                                                                                      |
| Voltage                   | 120V                                                                                     |
| Bulb Included             | No                                                                                       |
| Dimmable                  | Lamp Dependent                                                                           |
| Dimming Note              | Dimming requirements and compatible<br>dimmers are dependent on the light bulb(s<br>used |
| Glass Description         | Opal                                                                                     |
| Weight (lb.)              | 9.73                                                                                     |
| Sloped Ceiling            | Yes                                                                                      |
| Fixture Type              | Flush Mount                                                                              |
| Fixture Material          | Steel                                                                                    |
| Compliance                |                                                                                          |
| Safety Listing            | cULus                                                                                    |
| Location Rating           | Damp                                                                                     |
| UL Application            | Ceiling                                                                                  |
| ENERGY STAR               | No                                                                                       |
| DLC Approved              | No                                                                                       |
| California Status         | Lawful for sale in California                                                            |
| Title 20 / 24 Status      | Lawful for sale                                                                          |
| California Prop 65        | Lead                                                                                     |
| RoHS Compliant            | Yes                                                                                      |
| Additional Information    |                                                                                          |
| Warranty                  | 1-Year                                                                                   |
|                           |                                                                                          |