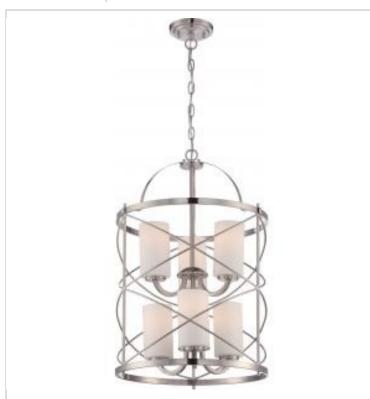

## NUVO 60-5329

GINGER - 6 LT 2TIER CHANDLR

Notes

| General                             |                                                                                           |
|-------------------------------------|-------------------------------------------------------------------------------------------|
| Status                              | Discontinued                                                                              |
| Collection                          | Ginger                                                                                    |
| Finish                              | Brushed Nickel                                                                            |
| Style                               | Traditional                                                                               |
| Number of Lamps                     | 6                                                                                         |
| Height (in.)                        | 24.63                                                                                     |
| Width (in.)                         | 16                                                                                        |
| Indoor or Outdoor Fixture           | Indoor                                                                                    |
| Specifications                      |                                                                                           |
| Base                                | Medium                                                                                    |
| Bulb Type                           | Lamp Dependent                                                                            |
| Max Wattage                         | 100W                                                                                      |
| Voltage                             | 120V                                                                                      |
| Bulb Included                       | No                                                                                        |
| Dimmable                            | Lamp Dependent                                                                            |
| Dimming Note                        | Dimming requirements and compatible<br>dimmers are dependent on the light bulb(s)<br>used |
| Glass Description                   | Opal                                                                                      |
| Weight (lb.)                        | 9.45                                                                                      |
| Sloped Ceiling                      | Yes                                                                                       |
| Fixture Type                        | Chandelier                                                                                |
| Fixture Material                    | Steel                                                                                     |
| Dimensions                          |                                                                                           |
| Back Plate or Canopy Height (in.)   | 0.83                                                                                      |
| Back Plate or Canopy Diameter (in.) | 4.72                                                                                      |
| Chain Length                        | 72 in.                                                                                    |
| Compliance                          |                                                                                           |
| Safety Listing                      | cULus                                                                                     |
| Location Rating                     | Dry                                                                                       |
| UL Application                      | Ceiling                                                                                   |
| ENERGY STAR                         | No                                                                                        |
| DLC Approved                        | No                                                                                        |
| California Status                   | Lawful for sale in California                                                             |
| Title 20 / 24 Status                | Lawful for sale                                                                           |
| California Prop 65                  | Lead                                                                                      |
| RoHS Compliant                      | Yes                                                                                       |
| Additional Information              |                                                                                           |
| Includes                            | (1) 72 Inch Chain; (1) 12 Foot Wire                                                       |
| Warranty                            | 1-Year                                                                                    |