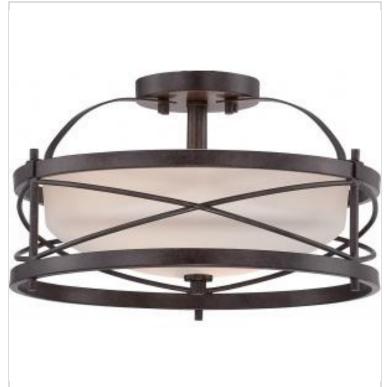

## SATCO NUVO

Project Name

ocation Prepared By

**NUVO 60-5335** 

GINGER - 2 LT SEMI FLUSH

Notes

www1 08-25-2025 01:28:0

| General                   |             |  |
|---------------------------|-------------|--|
| Status                    | Active      |  |
| Collection                | Ginger      |  |
| Finish                    | Old Bronze  |  |
| Style                     | Traditional |  |
| Number of Lamps           | 2           |  |
| Height (in.)              | 8.25        |  |
| Width (in.)               | 14          |  |
| Indoor or Outdoor Fixture | Indoor      |  |

| Base              | Medium                                                                             |
|-------------------|------------------------------------------------------------------------------------|
| Bulb Type         | Lamp Dependent                                                                     |
| Max Wattage       | 100W                                                                               |
| Voltage           | 120V                                                                               |
| Bulb Included     | No                                                                                 |
| Dimmable          | Lamp Dependent                                                                     |
| Dimming Note      | Dimming requirements and compatible dimmers are dependent on the light bulb(s used |
| Glass Description | Opal                                                                               |
| Weight (lb.)      | 8.99                                                                               |
| Sloped Ceiling    | Yes with Pendant Conv Kit                                                          |
| Fixture Type      | Semi Flush                                                                         |
| Fixture Material  | Glass / Metal                                                                      |