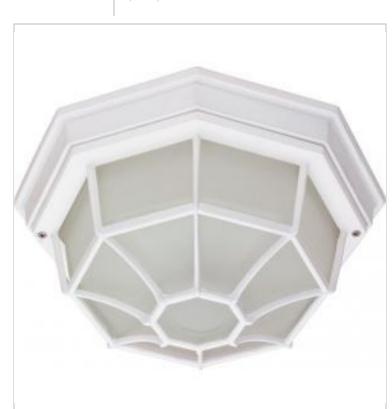

## SATCO' NUVO

Project Name

Prepared By

**NUVO 60-534** 1 LT 12" SPIDER CAGE CEILING

Notes

| Status                              | Active                                                                                    |
|-------------------------------------|-------------------------------------------------------------------------------------------|
| Finish                              | White                                                                                     |
| Style                               | Bulk Head                                                                                 |
| Number of Lamps                     | 1                                                                                         |
| Height (in.)                        | 5                                                                                         |
| Width (in.)                         | 11.38                                                                                     |
| Length (in.)                        | 11.38                                                                                     |
| Indoor or Outdoor Fixture           | Outdoor                                                                                   |
| Specifications                      |                                                                                           |
| Base                                | Medium                                                                                    |
| Bulb Type                           | Lamp Dependent                                                                            |
| Max Wattage                         | 60W                                                                                       |
| Voltage                             | 120V                                                                                      |
| Bulb Included                       | No                                                                                        |
| Dimmable                            | Lamp Dependent                                                                            |
| Dimming Note                        | Dimming requirements and compatible<br>dimmers are dependent on the light bulb(s)<br>used |
| Glass Description                   | Frost                                                                                     |
| Weight (lb.)                        | 4.24                                                                                      |
| Sloped Ceiling                      | Yes                                                                                       |
| Fixture Type                        | Flush Mount                                                                               |
| Fixture Material                    | Aluminum                                                                                  |
| Dimensions                          |                                                                                           |
| Back Plate or Canopy Height (in.)   | 1.25                                                                                      |
| Back Plate or Canopy Diameter (in.) | 10.5                                                                                      |
| Compliance                          |                                                                                           |
| Safety Listing                      | cULus                                                                                     |
| Location Rating                     | Wet                                                                                       |
| UL Application                      | Ceiling                                                                                   |
| ENERGY STAR                         | No                                                                                        |
| DLC Approved                        | No                                                                                        |
| California Status                   | Lawful for sale in California                                                             |
| Title 20 / 24 Status                | Lawful for sale                                                                           |
| California Prop 65                  | Lead                                                                                      |
| RoHS Compliant                      | Yes                                                                                       |
| Additional Information              |                                                                                           |
|                                     |                                                                                           |