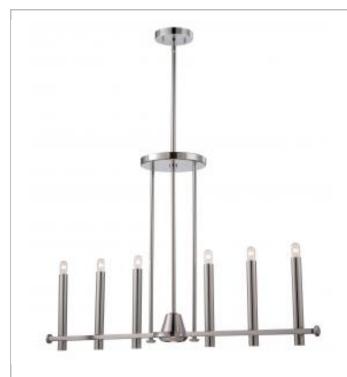

## NUVO 60-5342

TELEGRAPH 6+1 LGT ISLAND PNDNT

Notes

[www] 01-15-2024 02:40:04

| General                   |                 |
|---------------------------|-----------------|
| Status                    | Discontinued    |
| Collection                | Telegraph       |
| Finish                    | Polished Nickel |
| Style                     | Transitional    |
| Number of Lamps           | 7               |
| Height (in.)              | 62.5            |
| Length (in.)              | 38              |
| Indoor or Outdoor Fixture | Indoor          |
| Specifications            |                 |
| Bulb Type                 | Incandescent    |
| Max Wattage               | 40W             |
| Voltage                   | 120V            |
| Bulb Included             | Yes             |
| Sloped Ceiling            | Yes             |
| Fixture Type              | Island Pendant  |
| Fixture Material          | Glass / Metal   |
| Compliance                |                 |
| Location Rating           | Dry             |
| UL Application            | Ceiling         |
| Energy Star               | No              |
|                           | No              |