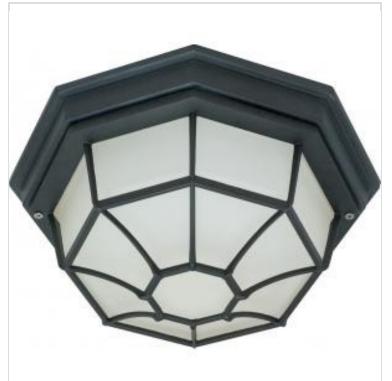

## SATCO NUVO

Project Name

ocation Prepared By

**NUVO 60-536** 

1 LT 12" SPIDER CAGE CEILING

Notes

| Status                    | Active         |  |
|---------------------------|----------------|--|
| Finish                    | Textured Black |  |
| Style                     | Bulk Head      |  |
| Number of Lamps           | 1              |  |
| Height (in.)              | 5              |  |
| Width (in.)               | 11.38          |  |
| Length (in.)              | 11.38          |  |
| Indoor or Outdoor Fixture | Outdoor        |  |