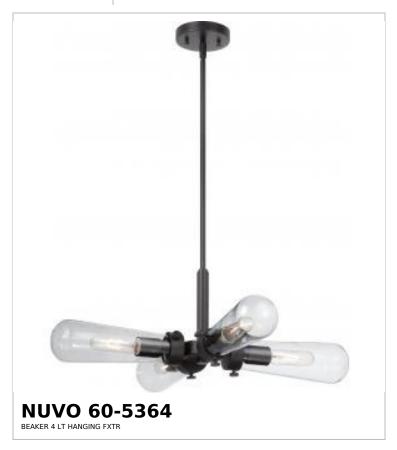

## SATCO NUVO

Project Name

ocation Prepared By

Notes

vw1 08-26-2025 22:39:1

| Status                    | Discontinued |  |
|---------------------------|--------------|--|
| Collection                | Beaker       |  |
| Finish                    | Aged Bronze  |  |
| Style                     | Transitional |  |
| Number of Lamps           | 4            |  |
| Height (in.)              | 9.5          |  |
| Width (in.)               | 26           |  |
| Indoor or Outdoor Fixture | Indoor       |  |