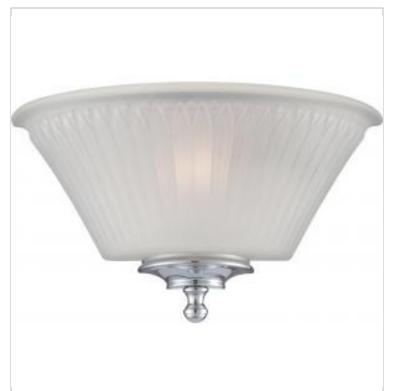

## SATCO NUVO

Project Name

ocation Prepared By

**NUVO 60-5372** 

TELLER 1 LT WALL SCONCE

Notes

rw1 05-07-2025 00:42:1

| General                   |                 |  |
|---------------------------|-----------------|--|
| Status                    | Discontinued    |  |
| Collection                | Teller          |  |
| Finish                    | Polished Chrome |  |
| Style                     | Traditional     |  |
| Number of Lamps           | 1               |  |
| Height (in.)              | 6.88            |  |
| Width (in.)               | 12              |  |
| Extension (in.)           | 6               |  |
| Indoor or Outdoor Fixture | Indoor          |  |