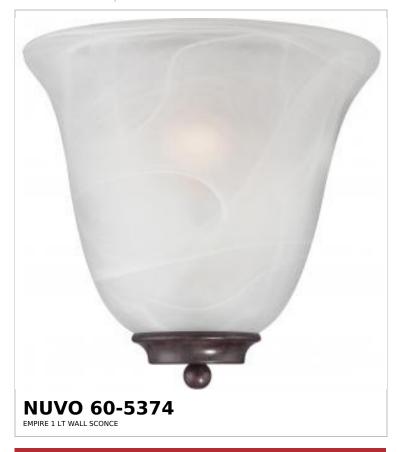

## SATCO NUVO

Project Name

ocation Prepared By

Notes

rw] 08-19-2025 23:45:3

| General                   |             |  |
|---------------------------|-------------|--|
| Status                    | Active      |  |
| Collection                | Empire      |  |
| Finish                    | Old Bronze  |  |
| Style                     | Traditional |  |
| Number of Lamps           | 1           |  |
| Height (in.)              | 9.63        |  |
| Width (in.)               | 10          |  |
| Extension (in.)           | 5           |  |
| Indoor or Outdoor Fixture | Indoor      |  |

| Specifications       |                                                                                     |
|----------------------|-------------------------------------------------------------------------------------|
| Base                 | Medium                                                                              |
| Bulb Type            | Lamp Dependent                                                                      |
| Max Wattage          | 60W                                                                                 |
| Voltage              | 120V                                                                                |
| Bulb Included        | No                                                                                  |
| Dimmable             | Lamp Dependent                                                                      |
| Dimming Note         | Dimming requirements and compatible dimmers are dependent on the light bulb(s) used |
| Glass Description    | Alabaster                                                                           |
| Weight (lb.)         | 2.46                                                                                |
| Up/Down Installation | Up                                                                                  |
| Fixture Type         | Sconce                                                                              |
| Fixture Material     | Steel                                                                               |