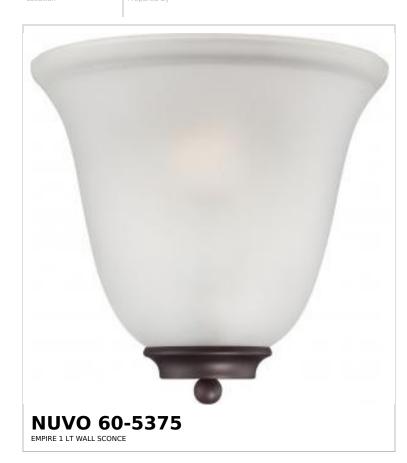

## SATCO' NUVO

General

Project Name

Prepared By

Notes

| Status                            | Active                                                                                    |
|-----------------------------------|-------------------------------------------------------------------------------------------|
| Collection                        | Empire                                                                                    |
| Finish                            | Mahogany Bronze                                                                           |
| Style                             | Traditional                                                                               |
| Number of Lamps                   | 1                                                                                         |
| Height (in.)                      | 9.63                                                                                      |
| Width (in.)                       | 10                                                                                        |
| Extension (in.)                   | 5                                                                                         |
| Indoor or Outdoor Fixture         | Indoor                                                                                    |
| Specifications                    |                                                                                           |
| Base                              | Medium                                                                                    |
| Bulb Type                         | Lamp Dependent                                                                            |
| Max Wattage                       | 60W                                                                                       |
| Voltage                           | 120V                                                                                      |
| Bulb Included                     | No                                                                                        |
| Dimmable                          | Lamp Dependent                                                                            |
| Dimming Note                      | Dimming requirements and compatible<br>dimmers are dependent on the light bulb(s)<br>used |
| Glass Description                 | Frost                                                                                     |
| Weight (lb.)                      | 2.46                                                                                      |
| Up/Down Installation              | Up                                                                                        |
| Fixture Type                      | Sconce                                                                                    |
| Fixture Material                  | Steel                                                                                     |
| Dimensions                        |                                                                                           |
| Back Plate or Canopy Width (in.)  | 5.13                                                                                      |
| Back Plate or Canopy Height (in.) | 5.17                                                                                      |
| Compliance                        |                                                                                           |
| Safety Listing                    | cULus                                                                                     |
| Location Rating                   | Damp                                                                                      |
| UL Application                    | Wall                                                                                      |
| ENERGY STAR                       | No                                                                                        |
| DLC Approved                      | No                                                                                        |
| ADA Compliant                     | No                                                                                        |
| California Status                 | Lawful for sale in California                                                             |
| Title 20 / 24 Status              | Lawful for sale                                                                           |
| California Prop 65                | Lead                                                                                      |
| RoHS Compliant                    | Yes                                                                                       |
| Additional Information            |                                                                                           |
| Additional Information            | Glass up installation only                                                                |
| Warranty                          | 1-Year                                                                                    |