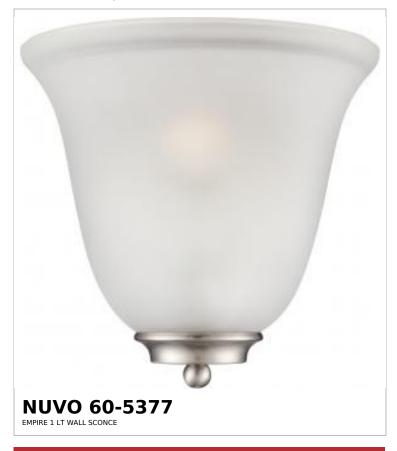

## SATCO NUVO

Project Name

Prepared By

Notes

| Status                    | Active         |  |
|---------------------------|----------------|--|
| Collection                | Empire         |  |
| Finish                    | Brushed Nickel |  |
| Style                     | Traditional    |  |
| Number of Lamps           | 1              |  |
| Height (in.)              | 9.63           |  |
| Width (in.)               | 10             |  |
| Extension (in.)           | 5              |  |
| Indoor or Outdoor Fixture | Indoor         |  |

| Specifications       |                                                                                     |  |
|----------------------|-------------------------------------------------------------------------------------|--|
| Base                 | Medium                                                                              |  |
| Bulb Type            | Lamp Dependent                                                                      |  |
| Max Wattage          | 60W                                                                                 |  |
| Voltage              | 120V                                                                                |  |
| Bulb Included        | No                                                                                  |  |
| Dimmable             | Lamp Dependent                                                                      |  |
| Dimming Note         | Dimming requirements and compatible dimmers are dependent on the light bulb(s) used |  |
| Glass Description    | Frost                                                                               |  |
| Weight (lb.)         | 2.46                                                                                |  |
| Up/Down Installation | Up                                                                                  |  |
| Fixture Type         | Sconce                                                                              |  |
| Fixture Material     | Steel                                                                               |  |