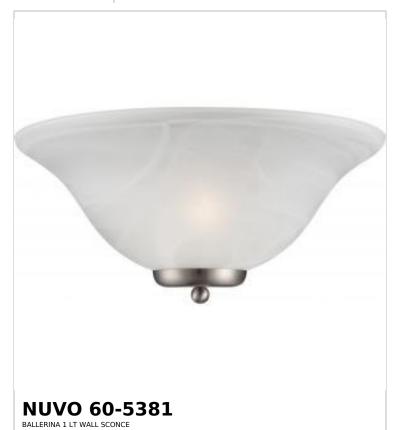

## SATCO NUVO

Project Name

ocation Prepared By

Notes

w1 09-09-2025 21:52:4

| Status                    | Active         |  |
|---------------------------|----------------|--|
| Collection                | Ballerina      |  |
| Finish                    | Brushed Nickel |  |
| Style                     | Traditional    |  |
| Number of Lamps           | 1              |  |
| Height (in.)              | 7              |  |
| Width (in.)               | 15.88          |  |
| Extension (in.)           | 7.88           |  |
| Indoor or Outdoor Fixture | Indoor         |  |