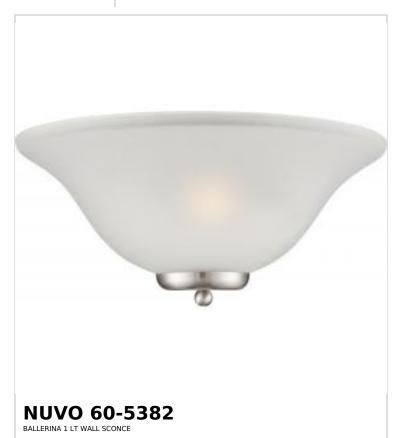

## SATCO NUVO

Project Name

ocation Prepared By

Notes

rw1 08-14-2025 23:35:4

| Status                    | Active         |  |
|---------------------------|----------------|--|
| Collection                | Ballerina      |  |
| Finish                    | Brushed Nickel |  |
| Style                     | Traditional    |  |
| Number of Lamps           | 1              |  |
| Height (in.)              | 7              |  |
| Width (in.)               | 15.88          |  |
| Extension (in.)           | 7.88           |  |
| Indoor or Outdoor Fixture | Indoor         |  |