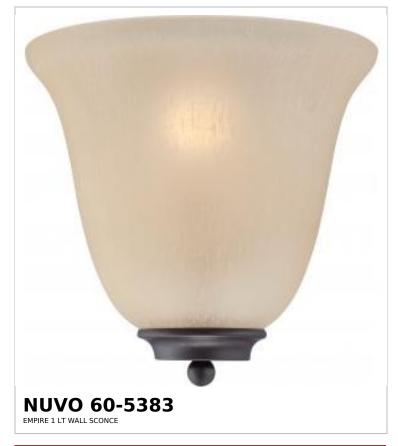

## SATCO NUVO

Project Name

Prepared By

Notes

| Status                    | Discontinued    |  |
|---------------------------|-----------------|--|
| Collection                | Empire          |  |
| Finish                    | Mahogany Bronze |  |
| Style                     | Traditional     |  |
| Number of Lamps           | 1               |  |
| Height (in.)              | 9.63            |  |
| Width (in.)               | 10              |  |
| Extension (in.)           | 5               |  |
| Indoor or Outdoor Fixture | Indoor          |  |

| Specifications       |                                                                                     |
|----------------------|-------------------------------------------------------------------------------------|
| Base                 | Medium                                                                              |
| Bulb Type            | Lamp Dependent                                                                      |
| Max Wattage          | 60W                                                                                 |
| Voltage              | 120V                                                                                |
| Bulb Included        | No                                                                                  |
| Dimmable             | Lamp Dependent                                                                      |
| Dimming Note         | Dimming requirements and compatible dimmers are dependent on the light bulb(s) used |
| Glass Description    | Champagne                                                                           |
| Weight (lb.)         | 2.46                                                                                |
| Up/Down Installation | Up                                                                                  |
| Fixture Type         | Sconce                                                                              |
| Fixture Material     | Steel                                                                               |