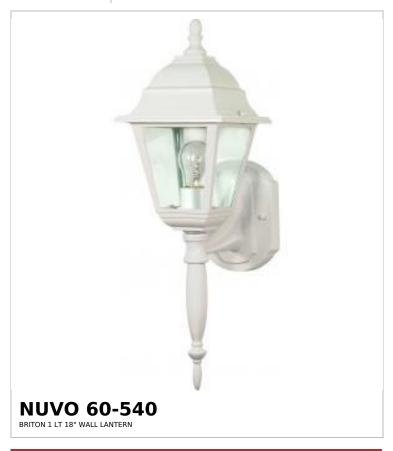

## SATCO NUVO

Project Name

Prepared By

Notes

| Status                    | Active      |
|---------------------------|-------------|
| Collection                | Briton      |
| Finish                    | White       |
| Style                     | Traditional |
| Number of Lamps           | 1           |
| Height (in.)              | 18          |
| Width (in.)               | 6           |
| Extension (in.)           | 6.13        |
| Indoor or Outdoor Fixture | Outdoor     |