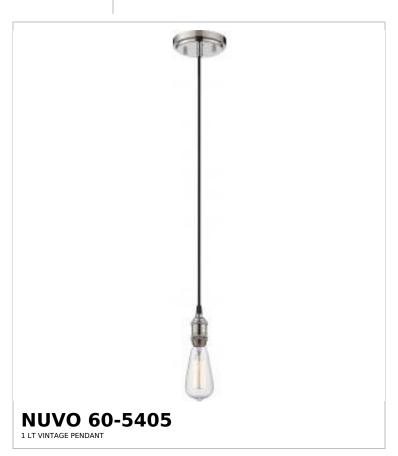

## SATCO NUVO

Project Name

ocation Prepared By

Notes

rw] 08-21-2025 22:56:2

| General                   |                 |  |
|---------------------------|-----------------|--|
| Status                    | Active          |  |
| Collection                | Vintage         |  |
| Finish                    | Polished Nickel |  |
| Style                     | Transitional    |  |
| Number of Lamps           | 1               |  |
| Height (in.)              | 8               |  |
| Width (in.)               | 4.88            |  |
| Indoor or Outdoor Fixture | Indoor          |  |

| Base             | Medium                                                                             |
|------------------|------------------------------------------------------------------------------------|
| Bulb Type        | Incandescent                                                                       |
| Max Wattage      | 100W                                                                               |
| Voltage          | 120V                                                                               |
| Bulb Included    | Yes                                                                                |
| Dimmable         | Lamp Dependent                                                                     |
| Dimming Note     | Dimming requirements and compatible dimmers are dependent on the light bulb(s used |
| Replacement Bulb | S2413                                                                              |
| Weight (lb.)     | 1.54                                                                               |
| Sloped Ceiling   | Yes                                                                                |
| Fixture Type     | Pendant                                                                            |
| Fixture Material | Glass / Metal                                                                      |

| Dimensions                          |      |
|-------------------------------------|------|
| Back Plate or Canopy Height (in.)   | 0.94 |
| Back Plate or Canopy Diameter (in.) | 4.92 |
| Compliance                          |      |