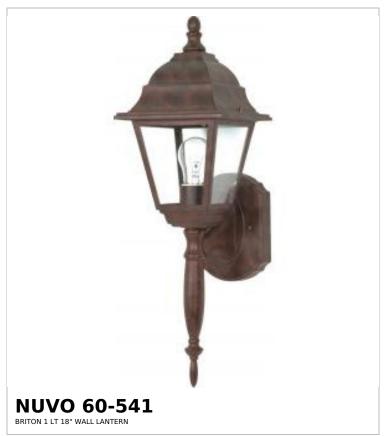

## SATCO NUVO

Project Name

ocation Prepared By

Notes

ww1 08-13-2025 00:25:

| Status                    | Active      |  |
|---------------------------|-------------|--|
| Collection                | Briton      |  |
| Finish                    | Old Bronze  |  |
| Style                     | Traditional |  |
| Number of Lamps           | 1           |  |
| Height (in.)              | 18          |  |
| Width (in.)               | 6           |  |
| Extension (in.)           | 6.13        |  |
| Indoor or Outdoor Fixture | Outdoor     |  |