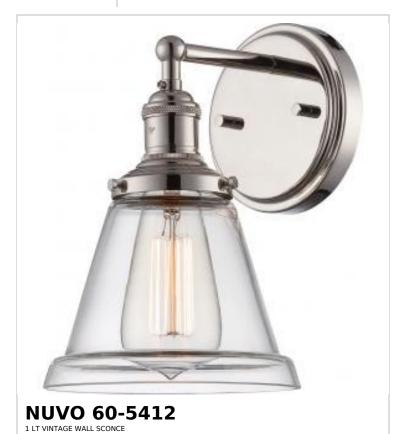

## SATCO NUVO

Project Name

ocation

Prepared By

Notes

rww] 08-13-2025 00:25:1

| General                   |                 |  |
|---------------------------|-----------------|--|
| Status                    | Active          |  |
| Collection                | Vintage         |  |
| Finish                    | Polished Nickel |  |
| Style                     | Transitional    |  |
| Number of Lamps           | 1               |  |
| Height (in.)              | 9.75            |  |
| Width (in.)               | 6.5             |  |
| Extension (in.)           | 7.63            |  |
| Indoor or Outdoor Fixture | Indoor          |  |

| Specifications       |                                                                                     |
|----------------------|-------------------------------------------------------------------------------------|
| Base                 | Medium                                                                              |
| Bulb Type            | Incandescent                                                                        |
| Max Wattage          | 100W                                                                                |
| Voltage              | 120V                                                                                |
| Bulb Included        | Yes                                                                                 |
| Dimmable             | Lamp Dependent                                                                      |
| Dimming Note         | Dimming requirements and compatible dimmers are dependent on the light bulb(s) used |
| Replacement Bulb     | S2413                                                                               |
| Glass Description    | Clear                                                                               |
| Weight (lb.)         | 3.29                                                                                |
| Up/Down Installation | Universal                                                                           |
| Fixture Type         | Sconce                                                                              |
| Fixture Material     | Glass / Steel                                                                       |

| Dimensions                          |      |  |
|-------------------------------------|------|--|
| Back Plate or Canopy Diameter (in.) | 4.9  |  |
| Top to Outlet                       | 2.25 |  |

| Safety Listing       | cULus                         |
|----------------------|-------------------------------|
| Location Rating      | Damp                          |
| UL Application       | Wall - Up or Down             |
| ENERGY STAR          | No                            |
| DLC Approved         | No                            |
| ADA Compliant        | No                            |
| California Status    | Lawful for sale in California |
| Title 20 / 24 Status | Lawful for sale               |
| California Prop 65   | Lead                          |
| RoHS Compliant       | Yes                           |

| Additional Information |                           |
|------------------------|---------------------------|
| Includes               | (1) 60W Incandescent Lamp |
| Installation Notes     | Mounts Up and Down        |
| Warranty               | 1-Year                    |