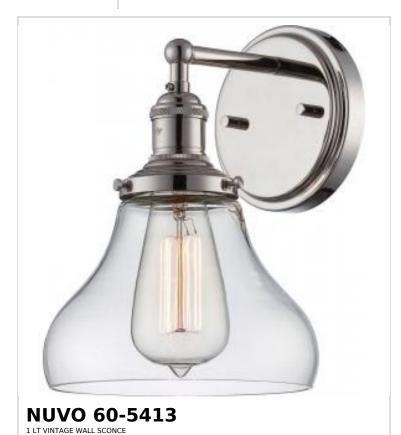

## SATCO NUVO

Project Name

ocation

Prepared By

Notes

ww] 08-13-2025 00:25:

| General                   |                 |
|---------------------------|-----------------|
| Status                    | Active          |
| Collection                | Vintage         |
| Finish                    | Polished Nickel |
| Style                     | Transitional    |
| Number of Lamps           | 1               |
| Height (in.)              | 9.75            |
| Width (in.)               | 7               |
| Extension (in.)           | 7.88            |
| Indoor or Outdoor Fixture | Indoor          |

| Specifications       |                                                                                     |
|----------------------|-------------------------------------------------------------------------------------|
| Base                 | Medium                                                                              |
| Bulb Type            | Incandescent                                                                        |
| Max Wattage          | 100W                                                                                |
| Voltage              | 120V                                                                                |
| Bulb Included        | Yes                                                                                 |
| Dimmable             | Lamp Dependent                                                                      |
| Dimming Note         | Dimming requirements and compatible dimmers are dependent on the light bulb(s) used |
| Replacement Bulb     | S2413                                                                               |
| Glass Description    | Clear                                                                               |
| Weight (lb.)         | 3.58                                                                                |
| Up/Down Installation | Universal                                                                           |
| Fixture Type         | Sconce                                                                              |
| Fixture Material     | Glass / Metal                                                                       |