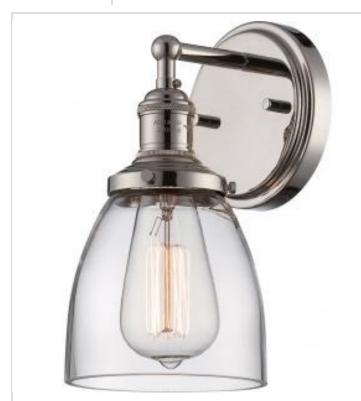

## SATCO' NUVO

Project Name

cation

Prepared By

NUVO 60-5414 1 LT VINTAGE WALL SCONCE

Notes

| General                             |                                                                                           |
|-------------------------------------|-------------------------------------------------------------------------------------------|
|                                     |                                                                                           |
| Status                              | Active                                                                                    |
| Collection                          | Vintage                                                                                   |
| Finish                              | Polished Nickel                                                                           |
| Style                               | Transitional                                                                              |
| Number of Lamps                     | 1                                                                                         |
| Height (in.)                        | 9.75                                                                                      |
| Width (in.)                         | 5.13                                                                                      |
| Extension (in.)                     | 6.13                                                                                      |
| Indoor or Outdoor Fixture           | Indoor                                                                                    |
| Specifications                      |                                                                                           |
| Base                                | Medium                                                                                    |
| Bulb Type                           | Incandescent                                                                              |
| Max Wattage                         | 100W                                                                                      |
| Voltage                             | 120V                                                                                      |
| Bulb Included                       | Yes                                                                                       |
| Dimmable                            | Lamp Dependent                                                                            |
| Dimming Note                        | Dimming requirements and compatible<br>dimmers are dependent on the light bulb(s)<br>used |
| Replacement Bulb                    | 52413                                                                                     |
| Glass Description                   | Clear                                                                                     |
| Weight (lb.)                        | 2.73                                                                                      |
| Up/Down Installation                | Universal                                                                                 |
| Fixture Type                        | Sconce                                                                                    |
| Fixture Material                    | Glass / Steel                                                                             |
| Dimensions                          |                                                                                           |
| Back Plate or Canopy Diameter (in.) | 4.9                                                                                       |
| Compliance                          |                                                                                           |
| Safety Listing                      | cULus                                                                                     |
| Location Rating                     | Damp                                                                                      |
| UL Application                      | Wall - Up or Down                                                                         |
| ENERGY STAR                         | No                                                                                        |
| DLC Approved                        | No                                                                                        |
| ADA Compliant                       | No                                                                                        |
| California Status                   | Lawful for sale in California                                                             |
| Title 20 / 24 Status                | Lawful for sale                                                                           |
| California Prop 65                  | Lead                                                                                      |
| RoHS Compliant                      | Yes                                                                                       |
| Additional Information              |                                                                                           |
| Includes                            | (1) 60W Incandescent Lamp                                                                 |
| Installation Notes                  | Mounts Up and Down                                                                        |
| Warranty                            | 1-Year                                                                                    |
|                                     | 2.001                                                                                     |