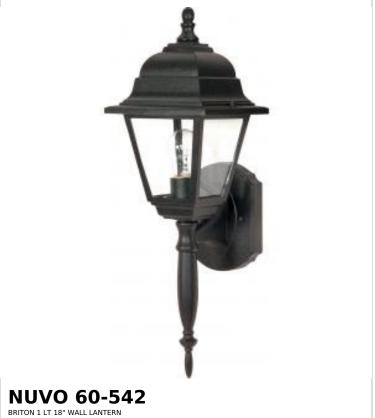

## SATCO NUVO

Project Name

ocation Prepared By

Notes

rww1 08-18-2025 00:09:1

| Status                    | Active         |  |
|---------------------------|----------------|--|
| Collection                | Briton         |  |
| Finish                    | Textured Black |  |
| Style                     | Traditional    |  |
| Number of Lamps           | 1              |  |
| Height (in.)              | 18             |  |
| Width (in.)               | 6              |  |
| Extension (in.)           | 6.13           |  |
| Indoor or Outdoor Fixture | Outdoor        |  |