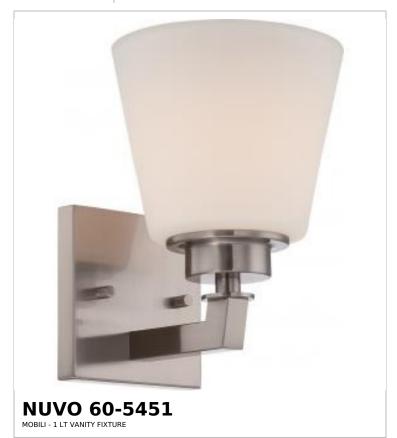

## SATCO NUVO

Project Name

ocation Prepared By

Notes

ww1 08-25-2025 01:28:0

| Status                    | Active         |  |
|---------------------------|----------------|--|
| Collection                | Mobili         |  |
| Finish                    | Brushed Nickel |  |
| Style                     | Transitional   |  |
| Number of Lamps           | 1              |  |
| Height (in.)              | 8.13           |  |
| Width (in.)               | 5.88           |  |
| Extension (in.)           | 6.88           |  |
| Indoor or Outdoor Fixture | Indoor         |  |