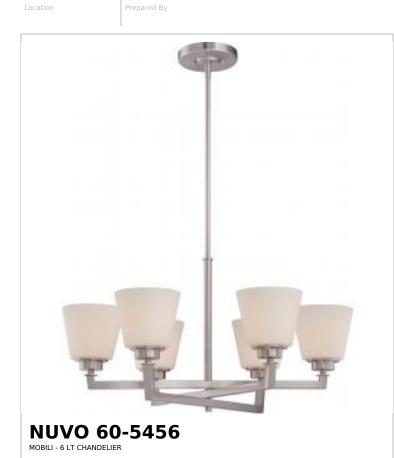

## SATCO' NUVO

Project Name

Notes

| General                             |                                                                                           |
|-------------------------------------|-------------------------------------------------------------------------------------------|
| Status                              | Discontinued                                                                              |
| Collection                          | Mobili                                                                                    |
| Finish                              | Brushed Nickel                                                                            |
| Style                               | Traditional                                                                               |
| Number of Lamps                     | 6                                                                                         |
| Height (in.)                        | 53.13                                                                                     |
| Width (in.)                         | 28                                                                                        |
| Indoor or Outdoor Fixture           | Indoor                                                                                    |
| Specifications                      |                                                                                           |
| Base                                | Medium                                                                                    |
| Bulb Type                           | Lamp Dependent                                                                            |
| Max Wattage                         | 100W                                                                                      |
| Voltage                             | 120V                                                                                      |
| Bulb Included                       | No                                                                                        |
| Dimmable                            | Lamp Dependent                                                                            |
| Dimming Note                        | Dimming requirements and compatible<br>dimmers are dependent on the light bulb(s)<br>used |
| Glass Description                   | Satin White                                                                               |
| Fixture Type                        | Chandelier                                                                                |
| Fixture Material                    | Steel                                                                                     |
| Dimensions                          |                                                                                           |
| Back Plate or Canopy Height (in.)   | 0.98                                                                                      |
| Back Plate or Canopy Diameter (in.) | 5.91                                                                                      |
| Compliance                          |                                                                                           |
| Safety Listing                      | cULus                                                                                     |
| Location Rating                     | Dry                                                                                       |
| UL Application                      | Ceiling                                                                                   |
| ENERGY STAR                         | No                                                                                        |
| DLC Approved                        | No                                                                                        |
| California Status                   | Lawful for sale in California                                                             |
| Title 20 / 24 Status                | Lawful for sale                                                                           |
| California Prop 65                  | Lead                                                                                      |
| RoHS Compliant                      | Yes                                                                                       |
| Additional Information              |                                                                                           |
|                                     |                                                                                           |