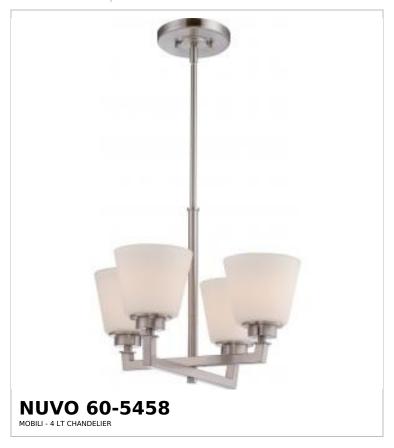

## SATCO NUVO

Project Name

Prepared By

Notes

| General                   |                |  |
|---------------------------|----------------|--|
| Status                    | Discontinued   |  |
| Collection                | Mobili         |  |
| Finish                    | Brushed Nickel |  |
| Style                     | Transitional   |  |
| Number of Lamps           | 4              |  |
| Height (in.)              | 52.25          |  |
| Width (in.)               | 18             |  |
| Indoor or Outdoor Fixture | Indoor         |  |