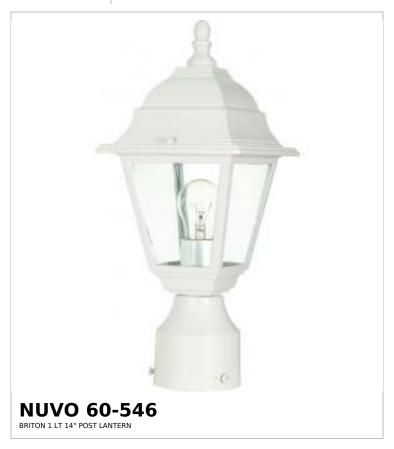

## SATCO NUVO

Project Name

ocation Prepared By

Notes

ww] 08-19-2025 23:45

| Status                    | Active      |
|---------------------------|-------------|
| Collection                | Briton      |
| Finish                    | White       |
| Style                     | Traditional |
| Number of Lamps           | 1           |
| Height (in.)              | 14          |
| Width (in.)               | 6           |
| Length (in.)              | 6           |
| Indoor or Outdoor Fixture | Outdoor     |