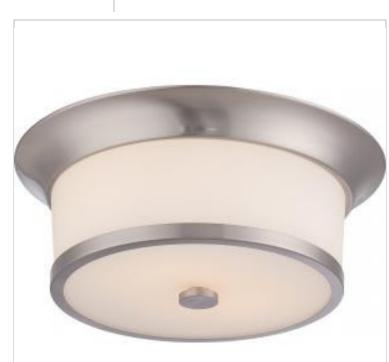

## SATCO' NUVO

General

Project Name

Prepared By

**NUVO 60-5460** MOBILI - 2 LT FLUSH FIXTURE

Notes

Status Active Collection Mobili Finish Brushed Nickel Style Transitional Number of Lamps 2 Height (in.) 5.13 13.13 Width (in.) Indoor or Outdoor Fixture Indoor Specifications Base Medium Bulb Type Lamp Dependent Max Wattage 60W Voltage 120V Bulb Included No Dimmable Lamp Dependent Dimming requirements and compatible Dimming Note dimmers are dependent on the light bulb(s) used Glass Description Satin White Weight (lb.) 6.38 Sloped Ceiling Yes Fixture Type Flush Mount Fixture Material Steel Compliance Safety Listing cULus Location Rating Damp Ceiling **UL** Application ENERGY STAR No DLC Approved No California Status Lawful for sale in California Title 20 / 24 Status Lawful for sale California Prop 65 Lead **RoHS** Compliant Yes Additional Information Warranty 1-Year