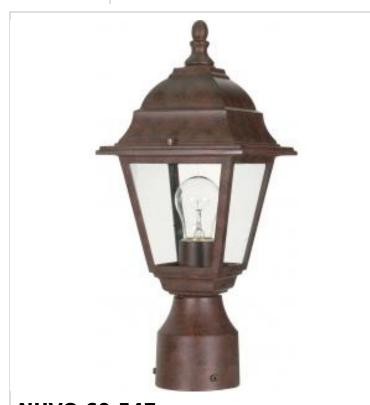

## SATCO NUVO

Project Name

Location

Prepared By

**NUVO 60-547** BRITON 1 LT 14" POST LANTERN

Notes

General Status Active Collection Briton Finish Old Bronze Traditional Style Number of Lamps 1 Height (in.) 14 Width (in.) 6 Length (in.) 6 Indoor or Outdoor Fixture Outdoor Specifications Base Medium Bulb Type Lamp Dependent Max Wattage 60W Voltage 120V Bulb Included No Dimmable Lamp Dependent Dimming requirements and compatible dimmers are dependent on the light bulb(s) Dimming Note used Glass Description Clear Weight (lb.) 2.28 Fixture Type Post Lantern Fixture Material Glass / Metal Dimensions Fitter Size 3 in. Compliance Safety Listing cULus - Listed Wet Location Rating ENERGY STAR No DLC Approved No California Status Lawful for sale in California Title 20 / 24 Status Lawful for sale California Prop 65 Lead **RoHS** Compliant Yes Additional Information