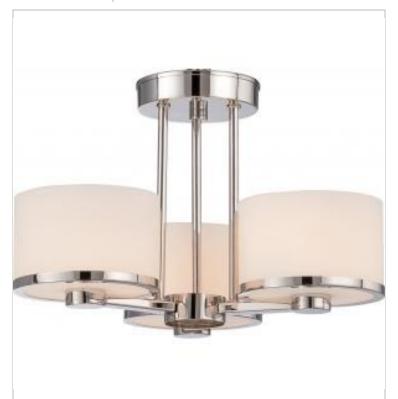

## SATCO NUVO

Project Name

ocation Prepared By

**NUVO 60-5477** 

CELINE - 3 LT SEMI FLUSH

Notes

www1 09-04-2025 01:18:

| General                   |                 |  |
|---------------------------|-----------------|--|
| Status                    | Discontinued    |  |
| Collection                | Celine          |  |
| Finish                    | Polished Nickel |  |
| Style                     | Traditional     |  |
| Number of Lamps           | 3               |  |
| Height (in.)              | 11.25           |  |
| Width (in.)               | 15              |  |
| Indoor or Outdoor Fixture | Indoor          |  |