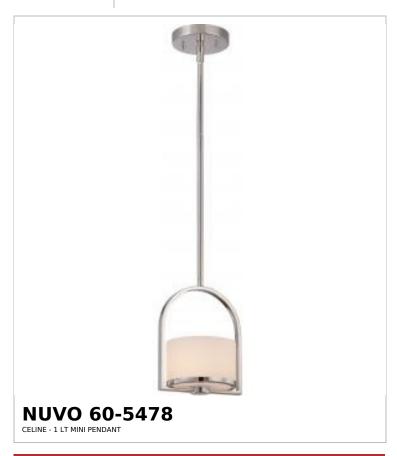

## SATCO NUVO

Project Name

ocation Prepared By

Notes

ww1 09-04-2025 01:18:

| Status                    | Discontinued    |  |
|---------------------------|-----------------|--|
| Collection                | Celine          |  |
| Finish                    | Polished Nickel |  |
| Style                     | Traditional     |  |
| Number of Lamps           | 1               |  |
| Height (in.)              | 47.63           |  |
| Width (in.)               | 7               |  |
| Indoor or Outdoor Fixture | Indoor          |  |

| Base              | G9 Double Loop                                                                      |
|-------------------|-------------------------------------------------------------------------------------|
| Bulb Type         | Incandescent                                                                        |
| Max Wattage       | 40W                                                                                 |
| Voltage           | 120V                                                                                |
| Bulb Included     | Yes                                                                                 |
| Dimmable          | Lamp Dependent                                                                      |
| Dimming Note      | Dimming requirements and compatible dimmers are dependent on the light bulb(s) used |
| Replacement Bulb  | S4641                                                                               |
| Glass Description | Opal                                                                                |
| Fixture Type      | Mini Pendant                                                                        |
| Fixture Material  | Glass / Metal                                                                       |