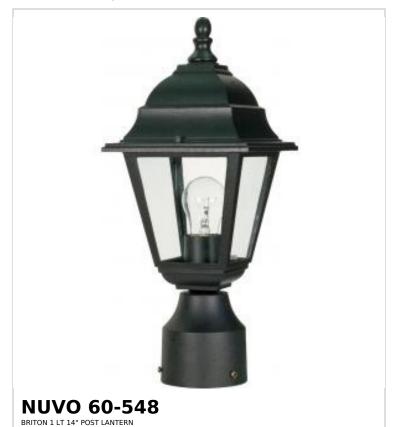

## SATCO NUVO

Project Name

ocation Prepared By

Notes

rww] 08-14-2025 23:3

| General                   |                |  |
|---------------------------|----------------|--|
| Status                    | Active         |  |
| Collection                | Briton         |  |
| Finish                    | Textured Black |  |
| Style                     | Traditional    |  |
| Number of Lamps           | 1              |  |
| Height (in.)              | 14             |  |
| Width (in.)               | 6              |  |
| Length (in.)              | 6              |  |
| Indoor or Outdoor Fixture | Outdoor        |  |