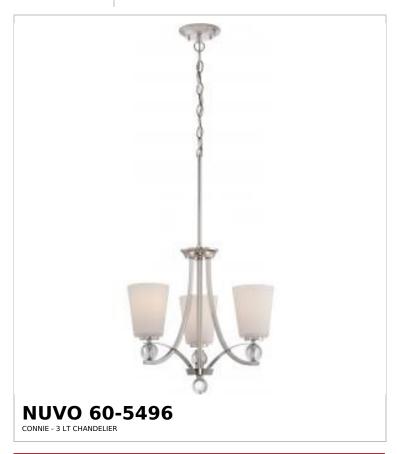

## SATCO NUVO

Project Name

ocation Prepared By

Notes

ww1 04-02-2025 00:35:01

| General                   |                 |  |
|---------------------------|-----------------|--|
| Status                    | Discontinued    |  |
| Collection                | Connie          |  |
| Finish                    | Polished Nickel |  |
| Style                     | Traditional     |  |
| Number of Lamps           | 3               |  |
| Height (in.)              | 29              |  |
| Width (in.)               | 18              |  |
| Indoor or Outdoor Fixture | Indoor          |  |