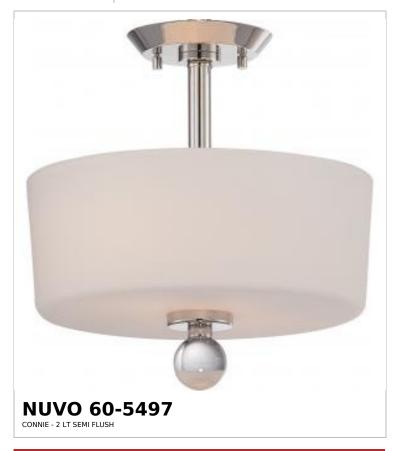

## SATCO NUVO

Project Name

ocation

Prepared By

Notes

rww] 04-02-2025 00:35:

| General                   |                               |  |
|---------------------------|-------------------------------|--|
| Status                    | Discontinued                  |  |
| Collection                | Connie                        |  |
| Finish                    | Polished Nickel / Satin White |  |
| Style                     | Traditional                   |  |
| Number of Lamps           | 2                             |  |
| Height (in.)              | 10.75                         |  |
| Width (in.)               | 13                            |  |
| Indoor or Outdoor Fixture | Indoor                        |  |

| Specifications    |                                                                                     |  |
|-------------------|-------------------------------------------------------------------------------------|--|
| Base              | Medium                                                                              |  |
| Bulb Type         | Lamp Dependent                                                                      |  |
| Max Wattage       | 60W                                                                                 |  |
| Voltage           | 120V                                                                                |  |
| Bulb Included     | No                                                                                  |  |
| Dimmable          | Lamp Dependent                                                                      |  |
| Dimming Note      | Dimming requirements and compatible dimmers are dependent on the light bulb(s) used |  |
| Glass Description | Satin White                                                                         |  |
| Fixture Type      | Semi Flush                                                                          |  |
| Fixture Material  | Steel                                                                               |  |