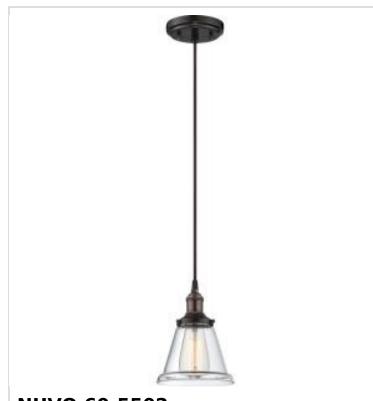

## NUVO 60-5502 1 LT VINTAGE PENDANT

Notes

| Status                              | Active                                                                                    |
|-------------------------------------|-------------------------------------------------------------------------------------------|
| Collection                          | Vintage                                                                                   |
| Finish                              | Rustic Bronze                                                                             |
| Style                               | Transitional                                                                              |
| Number of Lamps                     | 1                                                                                         |
| Height (in.)                        | 8.63                                                                                      |
| Width (in.)                         | 6.5                                                                                       |
| Indoor or Outdoor Fixture           | Indoor                                                                                    |
| Specifications                      |                                                                                           |
| Base                                | Medium                                                                                    |
| Bulb Type                           | Incandescent                                                                              |
| Max Wattage                         | 100W                                                                                      |
| Voltage                             | 120V                                                                                      |
| Bulb Included                       | Yes                                                                                       |
| Dimmable                            | Lamp Dependent                                                                            |
| Dimming Note                        | Dimming requirements and compatible<br>dimmers are dependent on the light bulb(s)<br>used |
| Replacement Bulb                    | S2413                                                                                     |
| Glass Description                   | Clear                                                                                     |
| Weight (lb.)                        | 3.43                                                                                      |
| Sloped Ceiling                      | Yes                                                                                       |
| Fixture Type                        | Pendant                                                                                   |
| Fixture Material                    | Glass / Steel                                                                             |
| Dimensions                          |                                                                                           |
| Back Plate or Canopy Height (in.)   | 0.94                                                                                      |
| Back Plate or Canopy Diameter (in.) | 4.92                                                                                      |
| Compliance                          |                                                                                           |
| Safety Listing                      | cULus                                                                                     |
| Location Rating                     | Dry                                                                                       |
| UL Application                      | Ceiling                                                                                   |
| ENERGY STAR                         | No                                                                                        |
| DLC Approved                        | No                                                                                        |
| California Status                   | Lawful for sale in California                                                             |
| Title 20 / 24 Status                | Lawful for sale                                                                           |
| California Prop 65                  | Lead                                                                                      |
| RoHS Compliant                      | Yes                                                                                       |
| Additional Information              |                                                                                           |
| Includes                            | (1) 12 Foot cord; (1) 40W ST19 Medium Base<br>Incandescent Lamp                           |
| Warranty                            | 1-Year                                                                                    |