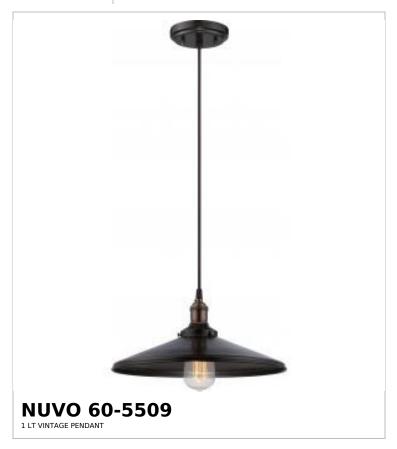

| Status                    | Active        |
|---------------------------|---------------|
| Collection                | Vintage       |
| Finish                    | Rustic Bronze |
| Style                     | Transitional  |
| Number of Lamps           | 1             |
| Height (in.)              | 6.5           |
| Width (in.)               | 14            |
| Indoor or Outdoor Fixture | Indoor        |

| Base              | Medium                                                                             |
|-------------------|------------------------------------------------------------------------------------|
| Bulb Type         | Incandescent                                                                       |
| Max Wattage       | 100W                                                                               |
| Voltage           | 120V                                                                               |
| Bulb Included     | Yes                                                                                |
| Dimmable          | Lamp Dependent                                                                     |
| Dimming Note      | Dimming requirements and compatible dimmers are dependent on the light bulb(s used |
| Replacement Bulb  | S2413                                                                              |
| Glass Description | Not Applicable                                                                     |
| Weight (lb.)      | 4.17                                                                               |
| Sloped Ceiling    | Yes                                                                                |
| Fixture Type      | Pendant                                                                            |
| Fixture Material  | Glass / Metal                                                                      |