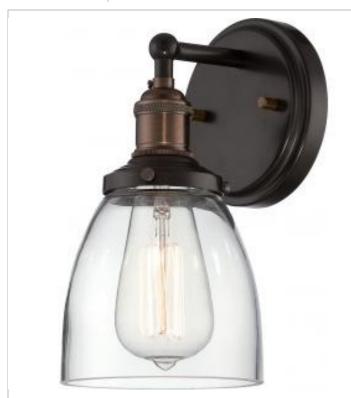

## NUVO 60-5514 1 LT VINTAGE WALL SCONCE

Notes

| General                             |                                                                                           |
|-------------------------------------|-------------------------------------------------------------------------------------------|
| Status                              | Active                                                                                    |
| Collection                          | Vintage                                                                                   |
| Finish                              | Rustic Bronze                                                                             |
| Style                               | Transitional                                                                              |
| Number of Lamps                     | 1                                                                                         |
| Height (in.)                        | 9.75                                                                                      |
| Width (in.)                         | 5.13                                                                                      |
| Extension (in.)                     | 6.13                                                                                      |
| Indoor or Outdoor Fixture           | Indoor                                                                                    |
| Specifications                      |                                                                                           |
| Base                                | Medium                                                                                    |
| Bulb Type                           | Incandescent                                                                              |
| Max Wattage                         | 100W                                                                                      |
| Voltage                             | 120V                                                                                      |
| Bulb Included                       | Yes                                                                                       |
| Dimmable                            | Lamp Dependent                                                                            |
| Dimming Note                        | Dimming requirements and compatible<br>dimmers are dependent on the light bulb(s)<br>used |
| Replacement Bulb                    | S2413                                                                                     |
| Glass Description                   | Clear                                                                                     |
| Weight (lb.)                        | 2.73                                                                                      |
| Up/Down Installation                | Universal                                                                                 |
| Fixture Type                        | Sconce                                                                                    |
| Fixture Material                    | Steel                                                                                     |
| Dimensions                          |                                                                                           |
| Back Plate or Canopy Diameter (in.) | 4.9                                                                                       |
| Fitter Size                         | 2-1/4 in.                                                                                 |
| Top to Outlet                       | 2.25                                                                                      |
| Compliance                          |                                                                                           |
| Safety Listing                      | cULus                                                                                     |
| Location Rating                     | Damp                                                                                      |
| UL Application                      | Wall - Up or Down                                                                         |
| ENERGY STAR                         | No                                                                                        |
| DLC Approved                        | No                                                                                        |
| ADA Compliant                       | No                                                                                        |
| California Status                   | Lawful for sale in California                                                             |
| Title 20 / 24 Status                | Lawful for sale                                                                           |
| California Prop 65                  | Lead                                                                                      |
| RoHS Compliant                      | Yes                                                                                       |
| Additional Information              |                                                                                           |
| Includes                            | (1) 40W Incandescent Lamp                                                                 |
| Installation Notes                  | Mounts Up and Down                                                                        |
| Warranty                            | 1-Year                                                                                    |
|                                     |                                                                                           |