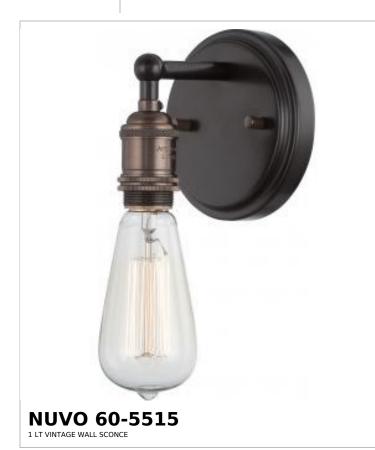

## SATCO' NUVO

Project Name

ocation

Prepared By

Notes

| General                             |                                                 |
|-------------------------------------|-------------------------------------------------|
| Status                              | Active                                          |
| Collection                          | Vintage                                         |
| Finish                              | Rustic Bronze                                   |
| Style                               | Transitional                                    |
| Number of Lamps                     | 1                                               |
| Height (in.)                        | 9                                               |
| Width (in.)                         | 4.88                                            |
| Extension (in.)                     | 4.75                                            |
| Indoor or Outdoor Fixture           | Indoor                                          |
| Specifications                      |                                                 |
| Base                                | Medium                                          |
| Bulb Type                           | Incandescent                                    |
| Max Wattage                         | 100W                                            |
| Voltage                             | 120V                                            |
| Bulb Included                       | Yes                                             |
| Dimmable                            | Lamp Dependent                                  |
|                                     | Dimming requirements and compatible             |
| Dimming Note                        | dimmers are dependent on the light bulb(s) used |
| Replacement Bulb                    | S2413                                           |
| Weight (lb.)                        | 1.3                                             |
| Up/Down Installation                | Universal                                       |
| Fixture Type                        | Sconce                                          |
| Fixture Material                    | Steel                                           |
| Dimensions                          |                                                 |
| Back Plate or Canopy Diameter (in.) | 4.9                                             |
| Compliance                          |                                                 |
| Safety Listing                      | cULus                                           |
| Location Rating                     | Damp                                            |
| UL Application                      | Wall - Up or Down                               |
| ENERGY STAR                         | No                                              |
| DLC Approved                        | No                                              |
| ADA Compliant                       | No                                              |
| California Status                   | Lawful for sale in California                   |
| Title 20 / 24 Status                | Lawful for sale                                 |
| California Prop 65                  | Lead                                            |
| RoHS Compliant                      | Yes                                             |
| Additional Information              |                                                 |
| Includes                            | (1) 40W Incandescent Lamp                       |
| Installation Notes                  | Mounts Up and Down                              |
| Warranty                            | 1-Year                                          |