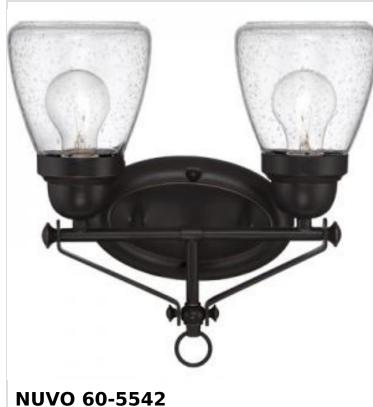

## SATCO' NUVO

Project Name

Location

Prepared By

LAUREL - 2 LT VANITY FIXTURE

Notes

| General                           |                                                                                           |
|-----------------------------------|-------------------------------------------------------------------------------------------|
| Status                            | Discontinued                                                                              |
| Collection                        | Laurel                                                                                    |
| Finish                            | Sudbury Bronze                                                                            |
| Style                             | Traditional                                                                               |
| Number of Lamps                   | 2                                                                                         |
| Height (in.)                      | 12.88                                                                                     |
| Width (in.)                       | 12.88                                                                                     |
| Extension (in.)                   | 5.5                                                                                       |
| Indoor or Outdoor Fixture         | Indoor                                                                                    |
| Specifications                    |                                                                                           |
| Base                              | Medium                                                                                    |
| Bulb Type                         | Lamp Dependent                                                                            |
| Max Wattage                       | 60W                                                                                       |
| Voltage                           | 120V                                                                                      |
| Bulb Included                     | No                                                                                        |
| Dimmable                          | Lamp Dependent                                                                            |
| Dimming Note                      | Dimming requirements and compatible<br>dimmers are dependent on the light bulb(s)<br>used |
| Glass Description                 | Clear Seeded                                                                              |
| Weight (lb.)                      | 3.47                                                                                      |
| Up/Down Installation              | Universal                                                                                 |
| Fixture Type                      | Vanity                                                                                    |
| Fixture Material                  | Glass / Steel                                                                             |
| Dimensions                        |                                                                                           |
| Back Plate or Canopy Width (in.)  | 7.95                                                                                      |
| Back Plate or Canopy Height (in.) | 4.8                                                                                       |
| Compliance                        |                                                                                           |
| Safety Listing                    | cULus                                                                                     |
| Location Rating                   | Damp                                                                                      |
| UL Application                    | Wall - Up or Down                                                                         |
| ENERGY STAR                       | No                                                                                        |
| DLC Approved                      | No                                                                                        |
| ADA Compliant                     | No                                                                                        |
| California Status                 | Lawful for sale in California                                                             |
| Title 20 / 24 Status              | Lawful for sale                                                                           |
| California Prop 65                | Lead                                                                                      |
|                                   |                                                                                           |