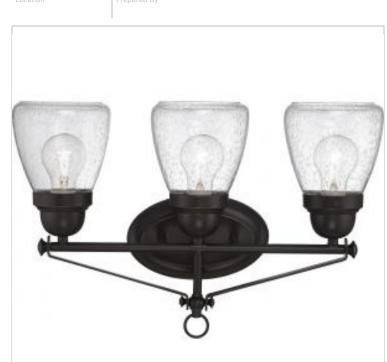

## NUVO 60-5543

LAUREL - 3 LT VANITY FIXTURE

Notes

| Discontinued                                                                                               |
|------------------------------------------------------------------------------------------------------------|
| Laurel                                                                                                     |
| Sudbury Bronze                                                                                             |
| Traditional                                                                                                |
| 3                                                                                                          |
| 12.88                                                                                                      |
| 19.13                                                                                                      |
| 5.25                                                                                                       |
| Indoor                                                                                                     |
|                                                                                                            |
| Medium                                                                                                     |
| Lamp Dependent                                                                                             |
| 60W                                                                                                        |
| 120V                                                                                                       |
| No                                                                                                         |
| Lamp Dependent                                                                                             |
| Dimming requirements and compatible<br>dimmers are dependent on the light bulb(s)<br>used                  |
| Clear Seeded                                                                                               |
| 5.08                                                                                                       |
| Universal                                                                                                  |
| Vanity                                                                                                     |
| Glass / Steel                                                                                              |
|                                                                                                            |
| 7.95                                                                                                       |
| 4.8                                                                                                        |
|                                                                                                            |
| 5.5                                                                                                        |
| 5.5                                                                                                        |
| 5.5<br>cULus                                                                                               |
|                                                                                                            |
| cULus                                                                                                      |
| cULus<br>Damp                                                                                              |
| cULus<br>Damp<br>Wall - Up or Down                                                                         |
| cULus<br>Damp<br>Wall - Up or Down<br>No                                                                   |
| cULus<br>Damp<br>Wall - Up or Down<br>No<br>No                                                             |
| cULus<br>Damp<br>Wall - Up or Down<br>No<br>No                                                             |
| cULus<br>Damp<br>Wall - Up or Down<br>No<br>No<br>No<br>Lawful for sale in California                      |
| cULus<br>Damp<br>Wall - Up or Down<br>No<br>No<br>Lawful for sale in California<br>Lawful for sale         |
| cULus<br>Damp<br>Wall - Up or Down<br>No<br>No<br>Lawful for sale in California<br>Lawful for sale<br>Lead |
| cULus<br>Damp<br>Wall - Up or Down<br>No<br>No<br>Lawful for sale in California<br>Lawful for sale<br>Lead |
|                                                                                                            |