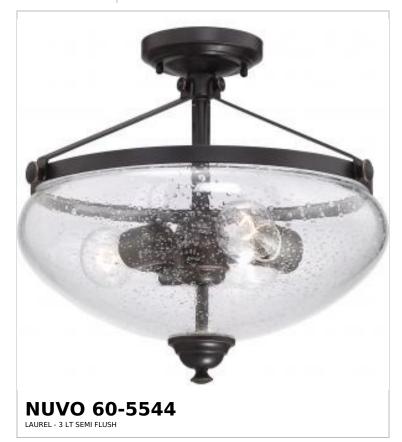

## SATCO NUVO

Project Name

ocation

Prepared By

Notes

| General                   |                |  |
|---------------------------|----------------|--|
| Status                    | Discontinued   |  |
| Collection                | Laurel         |  |
| Finish                    | Sudbury Bronze |  |
| Style                     | Traditional    |  |
| Number of Lamps           | 3              |  |
| Height (in.)              | 15.88          |  |
| Width (in.)               | 15.5           |  |
| Indoor or Outdoor Fixture | Indoor         |  |

| Base              | Medium                                                                             |
|-------------------|------------------------------------------------------------------------------------|
| Bulb Type         | Lamp Dependent                                                                     |
| Max Wattage       | 60W                                                                                |
| Voltage           | 120V                                                                               |
| Bulb Included     | No                                                                                 |
| Dimmable          | Lamp Dependent                                                                     |
| Dimming Note      | Dimming requirements and compatible dimmers are dependent on the light bulb(s used |
| Glass Description | Clear Seeded                                                                       |
| Weight (lb.)      | 7.3                                                                                |
| Sloped Ceiling    | Yes with Pendant Conv Kit                                                          |
| Fixture Type      | Semi Flush                                                                         |
| Fixture Material  | Steel                                                                              |