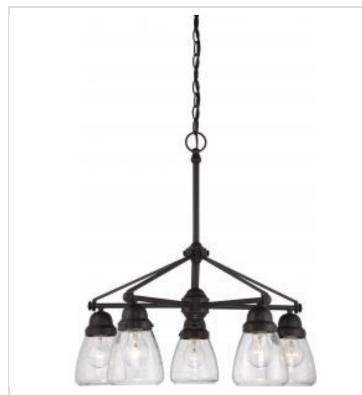

## SATCO' NUVO

Project Name

Prepared By

NUVO 60-5545 LAUREL - 5 LT CHANDELIER

Notes

| General                             |                                                                                           |
|-------------------------------------|-------------------------------------------------------------------------------------------|
|                                     |                                                                                           |
| Status                              | Discontinued                                                                              |
| Collection                          | Laurel                                                                                    |
| Finish                              | Sudbury Bronze                                                                            |
| Style                               | Traditional                                                                               |
| Number of Lamps                     | 55                                                                                        |
| Height (in.)                        | 24.25                                                                                     |
| Width (in.)                         | 22.5                                                                                      |
| Indoor or Outdoor Fixture           | Indoor                                                                                    |
| Specifications                      |                                                                                           |
| Base                                | Medium                                                                                    |
| Bulb Type                           | Lamp Dependent                                                                            |
| Max Wattage                         | 60W                                                                                       |
| Voltage                             | 120V                                                                                      |
| Bulb Included                       | No                                                                                        |
| Dimmable                            | Lamp Dependent                                                                            |
| Dimming Note                        | Dimming requirements and compatible<br>dimmers are dependent on the light bulb(s)<br>used |
| Glass Description                   | Clear Seeded                                                                              |
| Weight (lb.)                        | 10.02                                                                                     |
| Sloped Ceiling                      | Yes                                                                                       |
| Fixture Type                        | Chandelier                                                                                |
| Fixture Material                    | Steel                                                                                     |
| Dimensions                          |                                                                                           |
| Back Plate or Canopy Height (in.)   | 1.65                                                                                      |
| Back Plate or Canopy Diameter (in.) | 5.13                                                                                      |
| Chain Length                        | 48 in.                                                                                    |
| Compliance                          |                                                                                           |
| Safety Listing                      | cETLus - Listed                                                                           |
| Location Rating                     | Dry                                                                                       |
| UL Application                      | Ceiling                                                                                   |
| ENERGY STAR                         | No                                                                                        |
| DLC Approved                        | No                                                                                        |
| California Status                   | Lawful for sale in California                                                             |
| Title 20 / 24 Status                | Lawful for sale                                                                           |
| California Prop 65                  | Lead                                                                                      |
| RoHS Compliant                      | Yes                                                                                       |
| Additional Information              |                                                                                           |
| Includes                            | (1) 48 Inch Chain; (1) 12 Foot Wire                                                       |
|                                     |                                                                                           |