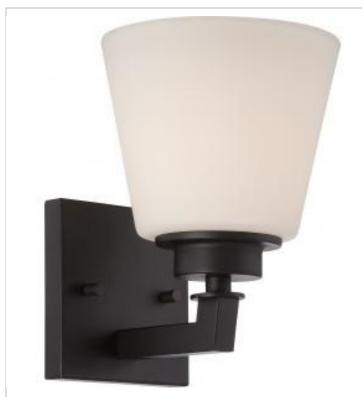

## SATCO' NUVO

Project Name

...

Prepared By

**NUVO 60-5551** MOBILI - 1 LT VANITY FIXTURE

Notes

| General                           |                                                                                           |
|-----------------------------------|-------------------------------------------------------------------------------------------|
| Status                            | Discontinued                                                                              |
| Collection                        | Mobili                                                                                    |
| Finish                            | Aged Bronze                                                                               |
| Style                             | Transitional                                                                              |
| Number of Lamps                   | 1                                                                                         |
| Height (in.)                      | 8.5                                                                                       |
| Width (in.)                       | 5.88                                                                                      |
| Extension (in.)                   | 6.88                                                                                      |
| Indoor or Outdoor Fixture         | Indoor                                                                                    |
| Specifications                    |                                                                                           |
| Base                              | Medium                                                                                    |
| Bulb Type                         | Lamp Dependent                                                                            |
| Max Wattage                       | 100W                                                                                      |
| Voltage                           | 120V                                                                                      |
| Bulb Included                     | No                                                                                        |
| Dimmable                          | Lamp Dependent                                                                            |
| Dimming Note                      | Dimming requirements and compatible<br>dimmers are dependent on the light bulb(s)<br>used |
| Glass Description                 | Satin White                                                                               |
| Weight (lb.)                      | 3.54                                                                                      |
| Up/Down Installation              | Universal                                                                                 |
| Fixture Type                      | Vanity                                                                                    |
| Fixture Material                  | Glass / Steel                                                                             |
| Dimensions                        |                                                                                           |
| Back Plate or Canopy Width (in.)  | 4.48                                                                                      |
| Back Plate or Canopy Height (in.) | 4.48                                                                                      |
| Compliance                        |                                                                                           |
| Safety Listing                    | cULus                                                                                     |
| Location Rating                   | Damp                                                                                      |
| UL Application                    | Wall - Up or Down                                                                         |
| ENERGY STAR                       | No                                                                                        |
| DLC Approved                      | No                                                                                        |
| ADA Compliant                     | No                                                                                        |
| California Status                 | Lawful for sale in California                                                             |
| Title 20 / 24 Status              | Lawful for sale                                                                           |
| California Prop 65                | Lead                                                                                      |
| RoHS Compliant                    | Yes                                                                                       |
| Additional Information            |                                                                                           |
| Warranty                          | 1-Year                                                                                    |