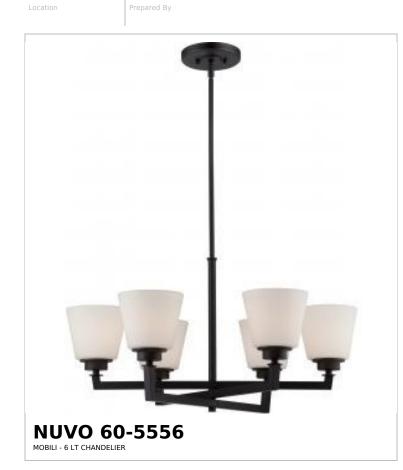

## SATCO NUVO

Project Name

| Status                              | Discontinued                                                                              |
|-------------------------------------|-------------------------------------------------------------------------------------------|
| Collection                          | Mobili                                                                                    |
| Finish                              | Aged Bronze                                                                               |
| Style                               | Transitional                                                                              |
| Number of Lamps                     | 6                                                                                         |
| Height (in.)                        | 53.13                                                                                     |
| Width (in.)                         | 28                                                                                        |
| Indoor or Outdoor Fixture           | Indoor                                                                                    |
| Specifications                      |                                                                                           |
| Base                                | Medium                                                                                    |
| Bulb Type                           | Lamp Dependent                                                                            |
| Max Wattage                         | 100W                                                                                      |
| Voltage                             | 120V                                                                                      |
| Bulb Included                       | No                                                                                        |
| Dimmable                            | Lamp Dependent                                                                            |
| Dimming Note                        | Dimming requirements and compatible<br>dimmers are dependent on the light bulb(s)<br>used |
| Glass Description                   | Satin White                                                                               |
| Fixture Type                        | Chandelier                                                                                |
| Fixture Material                    | Steel                                                                                     |
| Dimensions                          |                                                                                           |
| Back Plate or Canopy Height (in.)   | 0.98                                                                                      |
| Back Plate or Canopy Diameter (in.) | 5.91                                                                                      |
| Compliance                          |                                                                                           |
| Safety Listing                      | cULus                                                                                     |
| Location Rating                     | Dry                                                                                       |
| UL Application                      | Ceiling                                                                                   |
| ENERGY STAR                         | No                                                                                        |
| DLC Approved                        | No                                                                                        |
| California Status                   | Lawful for sale in California                                                             |
| Title 20 / 24 Status                | Lawful for sale                                                                           |
| California Prop 65                  | Lead                                                                                      |
| RoHS Compliant                      | Yes                                                                                       |