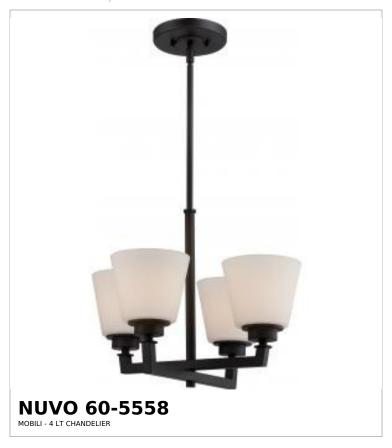

## SATCO NUVO

Project Name

ocation Prepared By

Notes

ww] 08-26-2025 22:39:

| General                   |              |  |
|---------------------------|--------------|--|
| Status                    | Obsolete     |  |
| Collection                | Mobili       |  |
| Finish                    | Aged Bronze  |  |
| Style                     | Transitional |  |
| Number of Lamps           | 4            |  |
| Height (in.)              | 52.25        |  |
| Width (in.)               | 18           |  |
| Indoor or Outdoor Fixture | Indoor       |  |

| Base              | Medium                                                                              |
|-------------------|-------------------------------------------------------------------------------------|
| Bulb Type         | Lamp Dependent                                                                      |
| Max Wattage       | 100W                                                                                |
| Voltage           | 120V                                                                                |
| Bulb Included     | No                                                                                  |
| Dimmable          | Lamp Dependent                                                                      |
| Dimming Note      | Dimming requirements and compatible dimmers are dependent on the light bulb(s) used |
| Glass Description | Satin White                                                                         |
| Fixture Type      | Chandelier                                                                          |
| Fixture Material  | Steel                                                                               |