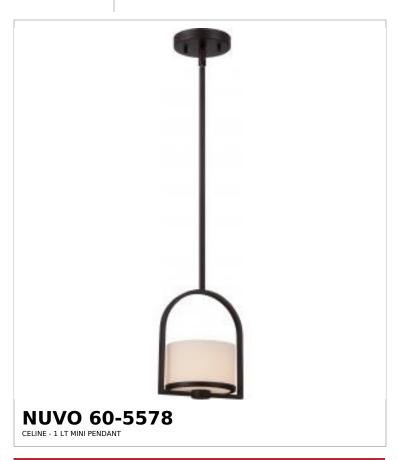

## SATCO NUVO

Project Name

ocation Prepared By

Notes

ww1 09-04-2025 01:18:4

| General                   |                 |  |
|---------------------------|-----------------|--|
| Status                    | Discontinued    |  |
| Collection                | Celine          |  |
| Finish                    | Venetian Bronze |  |
| Style                     | Transitional    |  |
| Number of Lamps           | 1               |  |
| Height (in.)              | 47.63           |  |
| Width (in.)               | 7               |  |
| Indoor or Outdoor Fixture | Indoor          |  |

| Specifications    |                                                                                     |
|-------------------|-------------------------------------------------------------------------------------|
| Base              | G9 Double Loop                                                                      |
| Bulb Type         | Incandescent                                                                        |
| Max Wattage       | 40W                                                                                 |
| Voltage           | 120V                                                                                |
| Bulb Included     | Yes                                                                                 |
| Dimmable          | Lamp Dependent                                                                      |
| Dimming Note      | Dimming requirements and compatible dimmers are dependent on the light bulb(s) used |
| Replacement Bulb  | S4641                                                                               |
| Glass Description | Opal                                                                                |
| Fixture Type      | Mini Pendant                                                                        |
| Fixture Material  | Steel                                                                               |