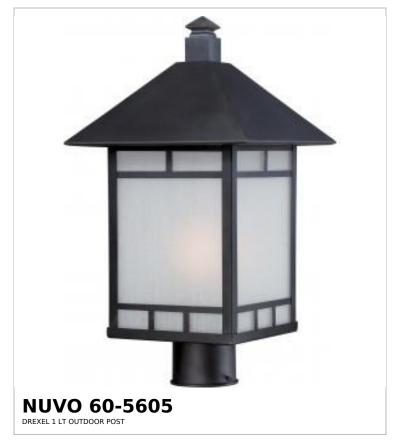

## SATCO NUVO

Project Name

ocation Prepared By

Notes

ww1 09-04-2025 01:18:40

| Status                    | Active      |  |
|---------------------------|-------------|--|
| Collection                | Drexel      |  |
| Finish                    | Stone Black |  |
| Style                     | Traditional |  |
| Number of Lamps           | 1           |  |
| Height (in.)              | 18          |  |
| Width (in.)               | 10          |  |
| Length (in.)              | 10          |  |
| Indoor or Outdoor Fixture | Outdoor     |  |

| Specifications    |                                                                                     |
|-------------------|-------------------------------------------------------------------------------------|
| Base              | Medium                                                                              |
| Bulb Type         | Lamp Dependent                                                                      |
| Max Wattage       | 100W                                                                                |
| Voltage           | 120V                                                                                |
| Bulb Included     | No                                                                                  |
| Dimmable          | Lamp Dependent                                                                      |
| Dimming Note      | Dimming requirements and compatible dimmers are dependent on the light bulb(s) used |
| Glass Description | Frosted Seeded                                                                      |
| Weight (lb.)      | 7.38                                                                                |
| Fixture Type      | Post Lantern                                                                        |
| Fixture Material  | Glass / Steel                                                                       |