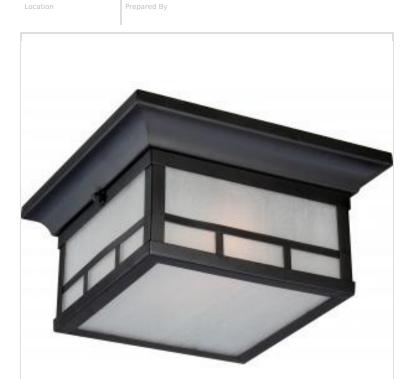

## SATCO NUVO

Project Name

**NUVO 60-5606** DREXEL 2 LT OUTDOOR FLUSH

Notes

| General                           |                                                                                           |
|-----------------------------------|-------------------------------------------------------------------------------------------|
| Status                            | Active                                                                                    |
| Collection                        | Drexel                                                                                    |
| Finish                            | Stone Black                                                                               |
| Style                             | Traditional                                                                               |
| Number of Lamps                   | 2                                                                                         |
| Height (in.)                      | 5.5                                                                                       |
| Width (in.)                       | 11                                                                                        |
| Length (in.)                      | 11                                                                                        |
| Indoor or Outdoor Fixture         | Outdoor                                                                                   |
| Specifications                    |                                                                                           |
| Base                              | Medium                                                                                    |
| Bulb Type                         | Lamp Dependent                                                                            |
| Max Wattage                       | 60W                                                                                       |
| Voltage                           | 120V                                                                                      |
| Bulb Included                     | No                                                                                        |
| Dimmable                          | Lamp Dependent                                                                            |
| Dimming Note                      | Dimming requirements and compatible<br>dimmers are dependent on the light bulb(s)<br>used |
| Glass Description                 | Frosted Seeded                                                                            |
| Weight (lb.)                      | 6.56                                                                                      |
| Sloped Ceiling                    | Yes                                                                                       |
| Fixture Type                      | Flush Mount                                                                               |
| Fixture Material                  | Glass / Metal                                                                             |
| Dimensions                        |                                                                                           |
| Back Plate or Canopy Length (in.) | 11.25                                                                                     |
| Back Plate or Canopy Width (in.)  | 11.25                                                                                     |
| Back Plate or Canopy Height (in.) | 1.5                                                                                       |
| Compliance                        |                                                                                           |
| Safety Listing                    | cULus                                                                                     |
| Location Rating                   | Wet                                                                                       |
| UL Application                    | Ceiling                                                                                   |
| ENERGY STAR                       | No                                                                                        |
| DLC Approved                      | No                                                                                        |
| California Status                 | Lawful for sale in California                                                             |
| Title 20 / 24 Status              | Lawful for sale                                                                           |
| California Prop 65                | Lead                                                                                      |
| RoHS Compliant                    | Yes                                                                                       |
| Additional Information            |                                                                                           |
| Warranty                          | 1-Year                                                                                    |
|                                   |                                                                                           |