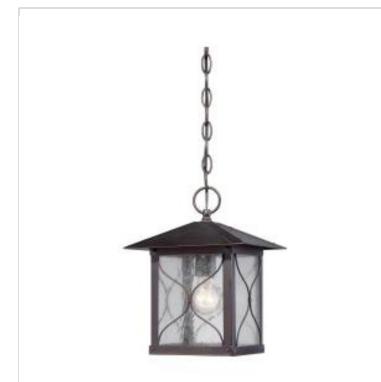

## NUVO 60-5614

VEGA 1 LT OUTDOOR HANGING

Notes

| General                             |                                                                                           |
|-------------------------------------|-------------------------------------------------------------------------------------------|
| Status                              | Active                                                                                    |
| Collection                          | Vega                                                                                      |
| Finish                              | Classic Bronze                                                                            |
| Style                               | Transitional                                                                              |
| Number of Lamps                     | 1                                                                                         |
| Height (in.)                        | 12                                                                                        |
| Width (in.)                         | 9                                                                                         |
| Length (in.)                        | 9                                                                                         |
| Indoor or Outdoor Fixture           | Outdoor                                                                                   |
| Specifications                      |                                                                                           |
| Base                                | Medium                                                                                    |
| Bulb Type                           | Lamp Dependent                                                                            |
| Max Wattage                         | 100W                                                                                      |
| Voltage                             | 120V                                                                                      |
| Bulb Included                       | No                                                                                        |
| Dimmable                            | Lamp Dependent                                                                            |
| Dimming Note                        | Dimming requirements and compatible<br>dimmers are dependent on the light bulb(s)<br>used |
| Glass Description                   | Clear Seeded                                                                              |
| Weight (lb.)                        | 7.26                                                                                      |
| Sloped Ceiling                      | Yes                                                                                       |
| Fixture Type                        | Hanging Lantern                                                                           |
| Fixture Material                    | Glass / Metal                                                                             |
| Dimensions                          |                                                                                           |
| Back Plate or Canopy Height (in.)   | 1.02                                                                                      |
| Back Plate or Canopy Diameter (in.) | 5.12                                                                                      |
| Chain Length                        | 48 in.                                                                                    |
| Compliance                          |                                                                                           |
| Safety Listing                      | cULus                                                                                     |
| Location Rating                     | Damp                                                                                      |
| UL Application                      | Ceiling                                                                                   |
| ENERGY STAR                         | No                                                                                        |
| DLC Approved                        | No                                                                                        |
| California Status                   | Lawful for sale in California                                                             |
| Title 20 / 24 Status                | Lawful for sale                                                                           |
| California Prop 65                  | Lead                                                                                      |
| RoHS Compliant                      | Yes                                                                                       |
| Additional Information              |                                                                                           |
| Includes                            | (1) 48 Inch Chain; (1) 12 Foot Wire                                                       |
| Warranty                            | 1-Year                                                                                    |