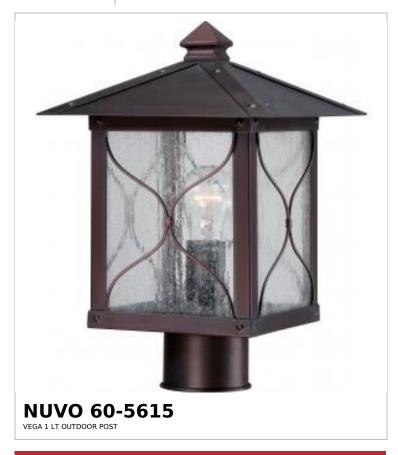

## SATCO NUVO

Project Name

ocation Prepared By

Notes

ww] 08-21-2025 22:56

| General                   |                |  |
|---------------------------|----------------|--|
| Status                    | Active         |  |
| Collection                | Vega           |  |
| Finish                    | Classic Bronze |  |
| Style                     | Transitional   |  |
| Number of Lamps           | 1              |  |
| Height (in.)              | 13.25          |  |
| Width (in.)               | 9              |  |
| Length (in.)              | 9              |  |
| Indoor or Outdoor Fixture | Outdoor        |  |

| Specifications    |                                                                                     |  |
|-------------------|-------------------------------------------------------------------------------------|--|
| Base              | Medium                                                                              |  |
| Bulb Type         | Lamp Dependent                                                                      |  |
| Max Wattage       | 100W                                                                                |  |
| Voltage           | 120V                                                                                |  |
| Bulb Included     | No                                                                                  |  |
| Dimmable          | Lamp Dependent                                                                      |  |
| Dimming Note      | Dimming requirements and compatible dimmers are dependent on the light bulb(s) used |  |
| Glass Description | Clear Seeded                                                                        |  |
| Weight (lb.)      | 6.82                                                                                |  |
| Fixture Type      | Post Lantern                                                                        |  |
| Fixture Material  | Glass / Metal                                                                       |  |