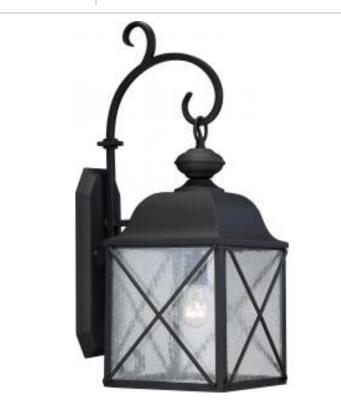

## SATCO' NUVO

Project Name

Location

Prepared By

NUVO 60-5622 WINGATE 1 LT 8" OUTDOOR WALL

Notes

| General                           |                                                                                           |
|-----------------------------------|-------------------------------------------------------------------------------------------|
| Status                            | Active                                                                                    |
| Collection                        | Wingate                                                                                   |
| Finish                            | Textured Black                                                                            |
| Style                             | Traditional                                                                               |
| Number of Lamps                   | 1                                                                                         |
| Height (in.)                      | 25.25                                                                                     |
| Width (in.)                       | 9.88                                                                                      |
| Extension (in.)                   | 13.13                                                                                     |
| Indoor or Outdoor Fixture         | Outdoor                                                                                   |
| Specifications                    |                                                                                           |
| Base                              | Medium                                                                                    |
| Bulb Type                         | Lamp Dependent                                                                            |
| Max Wattage                       | 100W                                                                                      |
| Voltage                           | 120V                                                                                      |
| Bulb Included                     | No                                                                                        |
| Dimmable                          | Lamp Dependent                                                                            |
| Dimming Note                      | Dimming requirements and compatible<br>dimmers are dependent on the light bulb(s)<br>used |
| Glass Description                 | Clear Seeded                                                                              |
| Weight (lb.)                      | 11.91                                                                                     |
| Fixture Type                      | Wall Lantern                                                                              |
| Fixture Material                  | Glass / Steel                                                                             |
| Dimensions                        |                                                                                           |
| Back Plate or Canopy Width (in.)  | 5.38                                                                                      |
| Back Plate or Canopy Height (in.) | 13.25                                                                                     |
| Top to Outlet                     | 16.5                                                                                      |
| Compliance                        |                                                                                           |
| Safety Listing                    | cULus                                                                                     |
| Location Rating                   | Wet                                                                                       |
| UL Application                    | Wall                                                                                      |
| ENERGY STAR                       | No                                                                                        |
| DLC Approved                      | No                                                                                        |
| ADA Compliant                     | No                                                                                        |
| California Status                 | Lawful for sale in California                                                             |
| Title 20 / 24 Status              | Lawful for sale                                                                           |
| California Prop 65                | Lead                                                                                      |
| RoHS Compliant                    | Yes                                                                                       |
| Additional Information            |                                                                                           |
| Warranty                          | 1-Year                                                                                    |